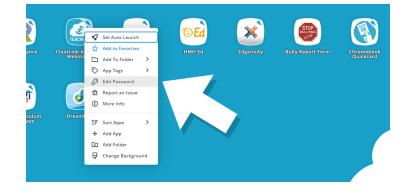

#### **3** Edit Password

Right-click on an application and choose '**Edit Password**' to update or change your stored username and passwords for your applications.

### 4 App Options

Right-click on an application to access its menu options in order to add it to the Favorites Bar, to a folder, to add tags, or to report issues the app may be having.