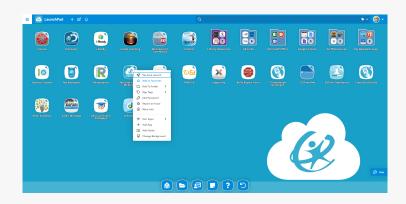

### 4 App Options

Right-click on an application to access its menu options in order to add it to the Favorites Bar, to a folder, to add tags, or to report issues the app may be having.